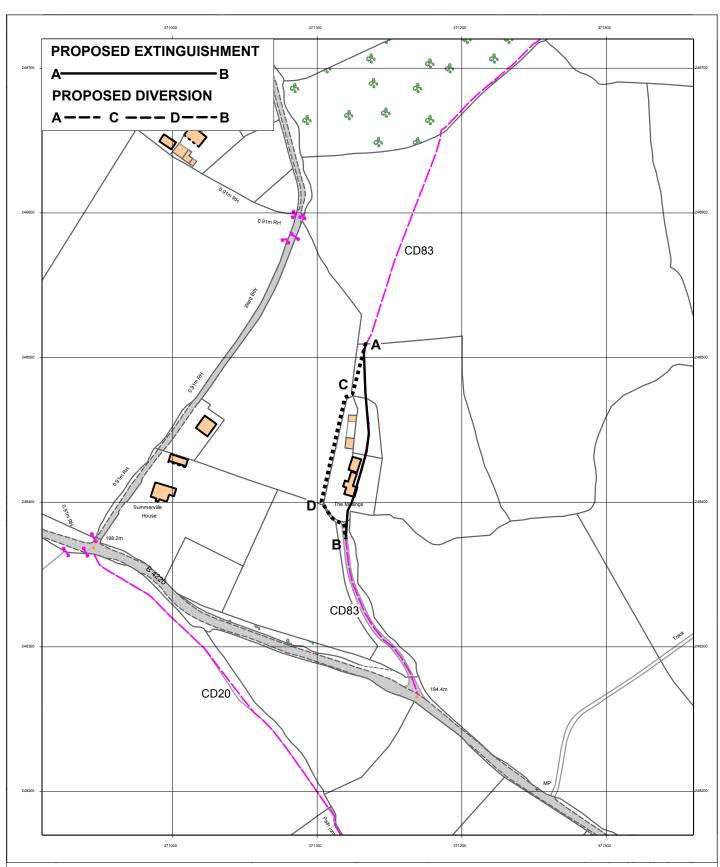

LOCATION PLAN - Parish of Cradley Proposed diversion of footpath CD83 (part)

DWG No. D326/99-83(ii)

SCALE 1:2500

Herefordshire Council Public Rights of Way PO Box 41 Leominster HR6 0ZA

Tel.: (01432) 260000 Fax.: (01432) 260579